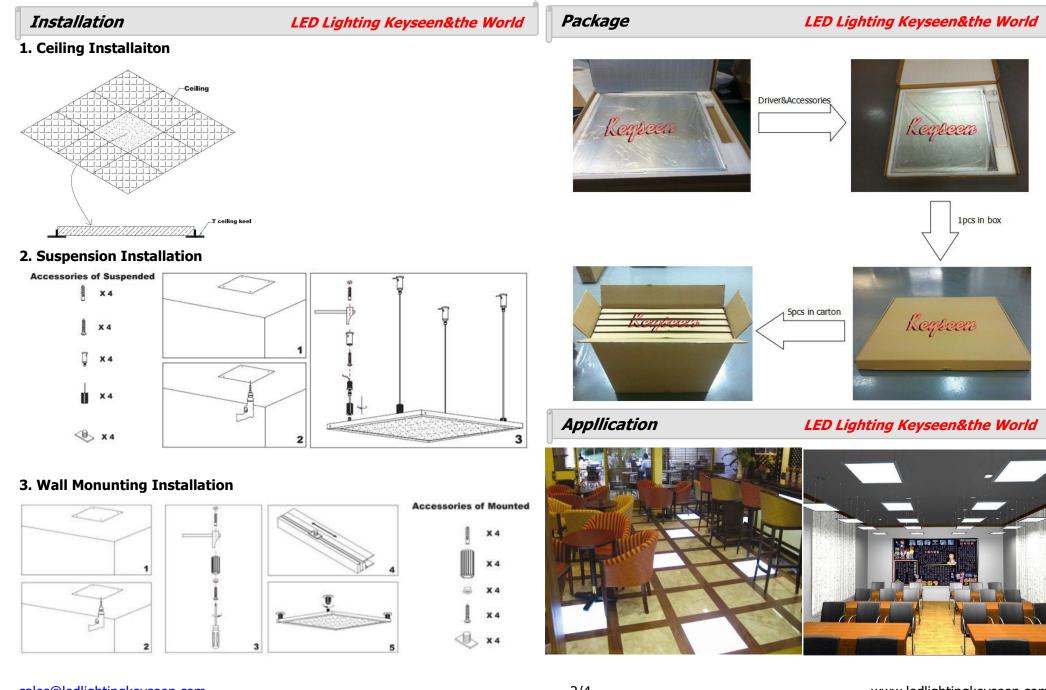

anel light and 160lm/W for LED tube with a frosted cover. 2Years or 5years warranty for a different application area.

In 2016, we will become a provider of a smart lighting system based on internet of things. All the switch will be gone and you would manage the energy saving, control all the lights and get all the data (Working hrs, Working status etc) by App from iCloud.

It is our business strategy to always work with all the customers as a business team to dominate LED Light market. Please feel free to contact us when you are planning to take a green action and replace with our LED lightings all the traditional lightings in your office or house, or when you want to become one of our distributors in your local city or country.

### **Company Photo**





# LED Panel Light Catalog 2016



Kegseen

## Series2: LED Panel Light (100lm/W) + 5Years Warranty

### % UL,PSE,SAA,CE,FCC Approved and External Level1 Driver

| Part No.             | Key Features                 |                                                   | Lumens (Im) |
|----------------------|------------------------------|---------------------------------------------------|-------------|
| KL-PAN-05-3030-18-S2 | 18W; Size: 295mm*295mm*12mm  |                                                   | 1800        |
| KL-PAN-05-6030-35-S2 | 35W; Size: 295mm*595mm*12mm  |                                                   | 3480        |
| KL-PAN-05-6060-35-S2 | 35W; Size: 595mm*595mm*12mm  | AC100~240V;                                       | 3480        |
| KL-PAN-05-6060-48-S2 | 48W; Size: 595mm*595mm*12mm  | 4T LG